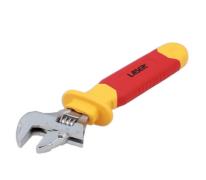

## **VDE Insulated Adjustable Wrench 200mm**

An insulated adjustable spanner featuring an easy to read measuring scale, to allow for the width to be pre-set, with a range of 0 to 30mm, together with a two colour soft grip insulated handle with slip guard. Manufactured to IEC60900 standards, for safe operator use on live circuits up to 1000v AC and 1500v DC. Suitable for use by technicians and mechanics working on hybrid and electric vehicles, together with professional electricians and installers.

## **Additional Information**

- 1000V insulated adjustable wrench with measuring scale for pre-setting the width.
- Length: 200mm (8").
- Range: 0 30mm.
- Manufactured from chrome vanadium, PP+TPR soft grip handle with slip guard.
- VDE certified. Manufactured to IEC60900 standards, for safe operator use on live voltages up to 1000V AC / 1500V DC. NOTE: Fully insulated electrical safety gloves must be worn during use.