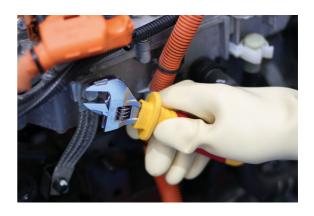

## **VDE Insulated Adjustable Wrench 200mm**

An insulated adjustable spanner featuring an easy to read measuring scale, to allow for the width to be pre-set, with a range of 0 to 30mm, together with a two colour soft grip insulated handle with slip guard. Manufactured to IEC60900 standards, for safe operator use on live circuits up to 1000v AC and 1500v DC. Suitable for use by technicians and mechanics working on hybrid and electric vehicles, together with professional electricians and installers.

## **Additional Information**

- 1000V insulated adjustable wrench with measuring scale for pre-setting the width.
- Length: 200mm (8").
- Range: 0 30mm.
- Manufactured from chrome vanadium, PP+TPR soft grip handle with slip guard.
- VDE certified. Manufactured to IEC60900 standards, for safe operator use on live voltages up to 1000V AC / 1500V DC. NOTE: Fully insulated electrical safety gloves must be worn during use.