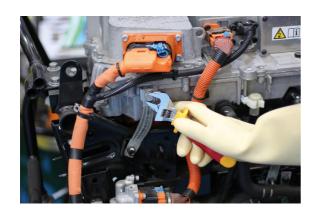

## **VDE Insulated Adjustable Wrench 200mm**

An insulated adjustable spanner featuring an easy to read measuring scale, to allow for the width to be pre-set, with a range of 0 to 30mm, together with a two colour soft grip insulated handle with slip guard. Manufactured to IEC60900 standards, for safe operator use on live circuits up to 1000v AC and 1500v DC. Suitable for use by technicians and mechanics working on hybrid and electric vehicles, together with professional electricians and installers.