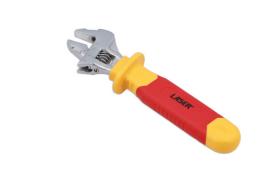

## **VDE Insulated Adjustable Wrench 200mm**

An insulated adjustable spanner featuring an easy to read measuring scale, to allow for the width to be pre-set, with a range of 0 to 30mm, together with a two colour soft grip insulated handle with slip guard. Manufactured to IEC60900 standards, for safe operator use on live circuits up to 1000v AC and 1500v DC. Suitable for use by technicians and mechanics working on hybrid and electric vehicles, together with professional electricians and installers.

## **Additional Information**

- 1000V insulated adjustable wrench with measuring scale for pre-setting the width.
- Length: 200mm (8").
- Range: 0 30mm.
- Manufactured from chrome vanadium, PP+TPR soft grip handle with slip guard.
- VDE certified. Manufactured to IEC60900 standards, for safe operator use on live voltages up to 1000V AC / 1500V DC. NOTE: Fully insulated electrical safety gloves must be worn during use.