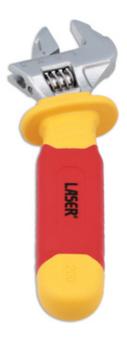

## **VDE Insulated Adjustable Wrench 200mm**

An insulated adjustable spanner featuring an easy to read measuring scale, to allow for the width to be pre-set, with a range of 0 to 30mm, together with a two colour soft grip insulated handle with slip guard. Manufactured to IEC60900 standards, for safe operator use on live circuits up to 1000v AC and 1500v DC. Suitable for use by technicians and mechanics working on hybrid and electric vehicles, together with professional electricians and installers.

## **Additional Information**

- 1000V insulated adjustable wrench with measuring scale for pre-setting the width.
- Length: 200mm (8").
- Range: 0 30mm.
- Manufactured from chrome vanadium, PP+TPR soft grip handle with slip guard.
- VDE certified. Manufactured to IEC60900 standards, for safe operator use on live voltages up to 1000V AC / 1500V DC. NOTE: Fully insulated electrical safety gloves must be worn during use.